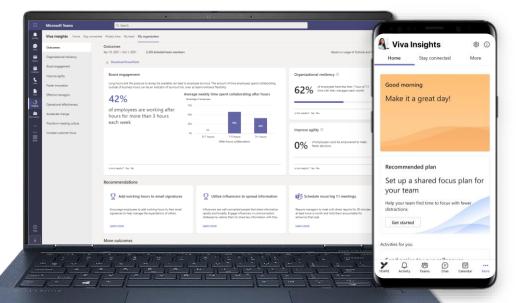

# Viva Insights Brings Together the Power of Microsoft 365 Data, Powerful Business Intelligence and Industry Best Practices

Viva Insights is the one reference hub that brings organizational health statistics from Microsoft 365 data, powerful business intelligence technology and industry practices.

### **Build Organizational Health Dashboards** to Drive Employee Effectiveness

Keep the employees empowered and informed with personal and teamwork patterns by bringing to them **personal, manager and leadership insights** in one powerful dashboard within Teams

#### **PERSONAL INSIGHTS**

Improve your work patterns with a personal dashboard. Some components include- task briefing, blocking focus time, moment of mindfulness, and virtual work commute

#### **MANAGER INSIGHTS**

Understand and improve your team's work patterns. Some components include – best practices, reminders to schedule 1:1s, suggestions to drive positive change

#### **LEADERSHIP INSIGHTS**

Get insights to understand your business and the employees with reports. You can choose to use report templates or customize the reports.

#### Microsoft Viva Insights

combines the *Microsoft 365* data, powerful business intelligence technology and industry best practices, to one reference hub. With this thought leaders, individual workers, managers and organization leaders attain the unprecedented ability to understand and shape the state of employee effectiveness in outcome areas such as collaboration and innovation.