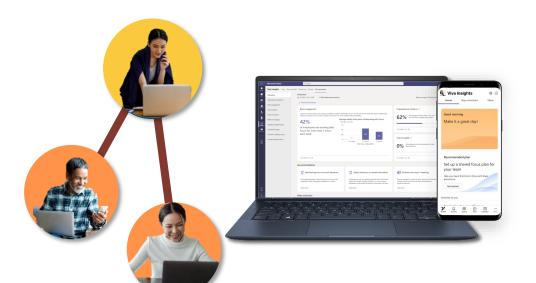

### **Build Organizational Health Dashboards** to Drive Employee Effectiveness

Keep the employees empowered and informed with personal and teamwork patterns by bringing to them **personal, manager and leadership insights** in one powerful dashboard within Teams

#### Microsoft Viva Insights

combines the *Microsoft 365* data, powerful business intelligence technology and industry best practices, to one reference hub. With this thought leaders, individual workers, managers and organization leaders attain the unprecedented ability to understand and shape the state of employee effectiveness in outcome areas such as collaboration and innovation.