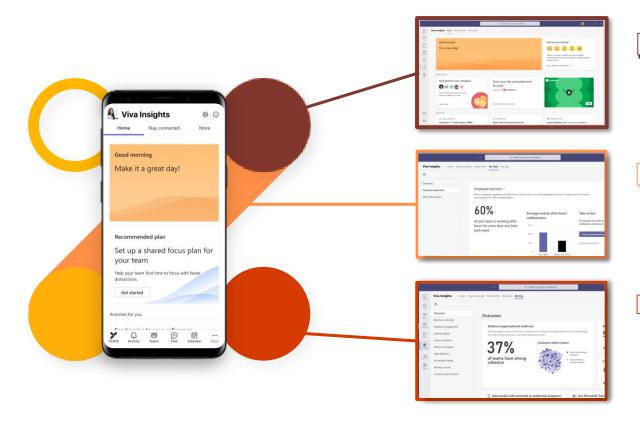

#### **PERSONAL INSIGHTS**

Improve your work patterns with a personal dashboard. Some components include- task briefing, blocking focus time, moment of mindfulness, and virtual work commute

#### **MANAGER INSIGHTS**

Understand and improve your team's work patterns. Some components include – best practices, reminders to schedule 1:1s, suggestions to drive positive change

#### **LEADERSHIP INSIGHTS**

Get insights to understand your business and the employees with reports. You can choose to use report templates or customize the reports.