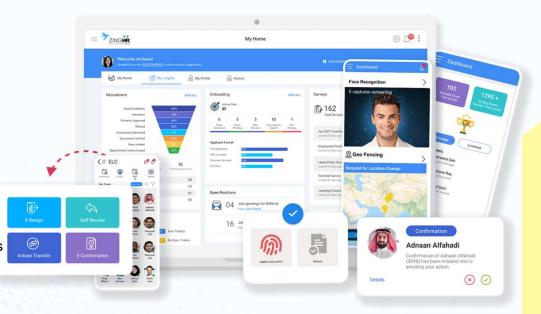

## **Enterprise Value Proposition of ZingHR Foundation**

Flexibility to Deploy Everywhere

Digital Onboarding, Video eKYC, Aadhar

Engagement – Social, Surveys, R&R

Time-sheet / Productivity & Automated Rostering

Chat Bot Support

Key info view on organogram + Position Code Management

Hybrid Work Mode

**Employee Life Cycle Events** 

Absconding process with warning letters

Relocation + Travel Expenses & Claims

Geo-fencing & Geo-tagging

Multiple-mode attendance track Face Attendance, Biometric, Punch-in, OASys

QR code based Hiring, Attendance

**COWIN** certificate Tracking