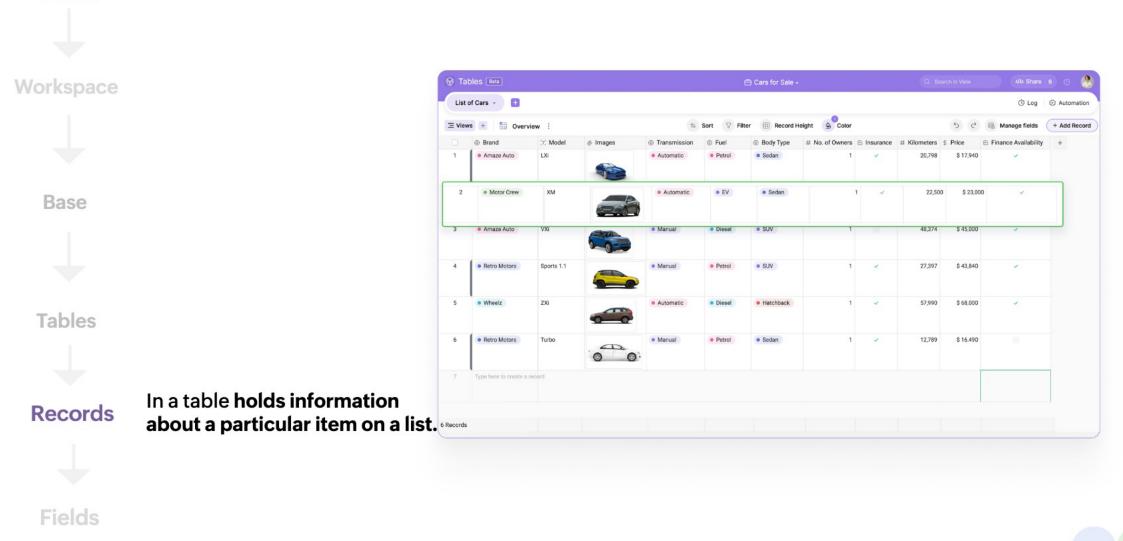

#### It consists of **Records and Fields** that help to organize information within a base.

Records

| ∃ View | vs + 🔝 Overv          | view :     |          | 14           | 1↓ Sort 🖓 Filter ⊞ Record Height 🛓 Color |                                                                                                                                                                                                                                                                                                                                                                                                                                                                                                                                                                                                                                                                                                                                                                                                                                                                                                                                                                                                                                                                                                                                                                                                                                                                                                                                                                                                                                                                                                                                                                                                                                                                                                                                                                                                                                                                                                                                                                                                                                                                                                                        |                 |             | 5 순 🗟 Manage fields |           |                        | + Add Recor |
|--------|-----------------------|------------|----------|--------------|------------------------------------------|------------------------------------------------------------------------------------------------------------------------------------------------------------------------------------------------------------------------------------------------------------------------------------------------------------------------------------------------------------------------------------------------------------------------------------------------------------------------------------------------------------------------------------------------------------------------------------------------------------------------------------------------------------------------------------------------------------------------------------------------------------------------------------------------------------------------------------------------------------------------------------------------------------------------------------------------------------------------------------------------------------------------------------------------------------------------------------------------------------------------------------------------------------------------------------------------------------------------------------------------------------------------------------------------------------------------------------------------------------------------------------------------------------------------------------------------------------------------------------------------------------------------------------------------------------------------------------------------------------------------------------------------------------------------------------------------------------------------------------------------------------------------------------------------------------------------------------------------------------------------------------------------------------------------------------------------------------------------------------------------------------------------------------------------------------------------------------------------------------------------|-----------------|-------------|---------------------|-----------|------------------------|-------------|
|        | Isrand                | (it) Model | & Images | Transmission | Fuel                                     | Body Type     Sody Typ | # No. of Owners | ☑ Insurance | # Kilometers        | \$ Price  | S Finance Availability | +           |
| 1      | Amaze Auto            | LXi        |          | Automatic    | Petrol                                   | Sedan                                                                                                                                                                                                                                                                                                                                                                                                                                                                                                                                                                                                                                                                                                                                                                                                                                                                                                                                                                                                                                                                                                                                                                                                                                                                                                                                                                                                                                                                                                                                                                                                                                                                                                                                                                                                                                                                                                                                                                                                                                                                                                                  | 1               | ~           | 20,798              | \$ 17,940 | ~                      |             |
| 2      | Motor Crew            | XM         |          | Automatic    | • EV                                     | • Sedan                                                                                                                                                                                                                                                                                                                                                                                                                                                                                                                                                                                                                                                                                                                                                                                                                                                                                                                                                                                                                                                                                                                                                                                                                                                                                                                                                                                                                                                                                                                                                                                                                                                                                                                                                                                                                                                                                                                                                                                                                                                                                                                | 1               | ~           | 22,500              | \$ 23,000 | <i>v</i>               |             |
| 3      | Amaze Auto            | VXi        |          | Manual       | Diesel                                   | • SUV                                                                                                                                                                                                                                                                                                                                                                                                                                                                                                                                                                                                                                                                                                                                                                                                                                                                                                                                                                                                                                                                                                                                                                                                                                                                                                                                                                                                                                                                                                                                                                                                                                                                                                                                                                                                                                                                                                                                                                                                                                                                                                                  | 1               |             | 48,374              | \$ 45,000 | ~                      |             |
| 4      | Retro Motors          | Sports 1.1 |          | Manual       | Petrol                                   | • SUV                                                                                                                                                                                                                                                                                                                                                                                                                                                                                                                                                                                                                                                                                                                                                                                                                                                                                                                                                                                                                                                                                                                                                                                                                                                                                                                                                                                                                                                                                                                                                                                                                                                                                                                                                                                                                                                                                                                                                                                                                                                                                                                  | 1               | ~           | 27,397              | \$ 43,840 | ~                      |             |
| 5      | Wheelz                | ZXi        |          | Automatic    | • Diesel                                 | Hatchback                                                                                                                                                                                                                                                                                                                                                                                                                                                                                                                                                                                                                                                                                                                                                                                                                                                                                                                                                                                                                                                                                                                                                                                                                                                                                                                                                                                                                                                                                                                                                                                                                                                                                                                                                                                                                                                                                                                                                                                                                                                                                                              | 1               | ~           | 57,990              | \$ 68,000 | ×                      |             |
| 6      | Retro Motors          | Turbo      |          | Manual       | Petrol                                   | • Sedan                                                                                                                                                                                                                                                                                                                                                                                                                                                                                                                                                                                                                                                                                                                                                                                                                                                                                                                                                                                                                                                                                                                                                                                                                                                                                                                                                                                                                                                                                                                                                                                                                                                                                                                                                                                                                                                                                                                                                                                                                                                                                                                | 1               | ~           | 12,789              | \$ 16,490 |                        |             |
| 7      | Type here to create a | record     | 0 0      |              |                                          |                                                                                                                                                                                                                                                                                                                                                                                                                                                                                                                                                                                                                                                                                                                                                                                                                                                                                                                                                                                                                                                                                                                                                                                                                                                                                                                                                                                                                                                                                                                                                                                                                                                                                                                                                                                                                                                                                                                                                                                                                                                                                                                        |                 |             |                     |           |                        |             |