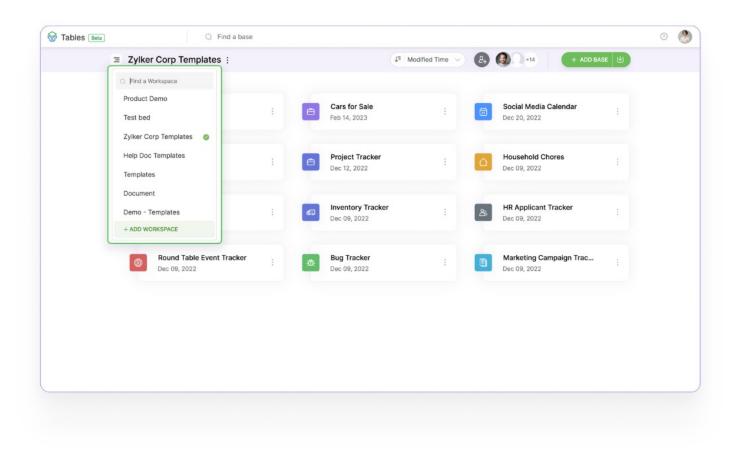

#### A collection of tables logically organized with all the information required fo

the information required for a specific task or workflow.

**Tables** 

Records

Q Find a base

Ξ Zylker Corp Templates :

Tables Beta