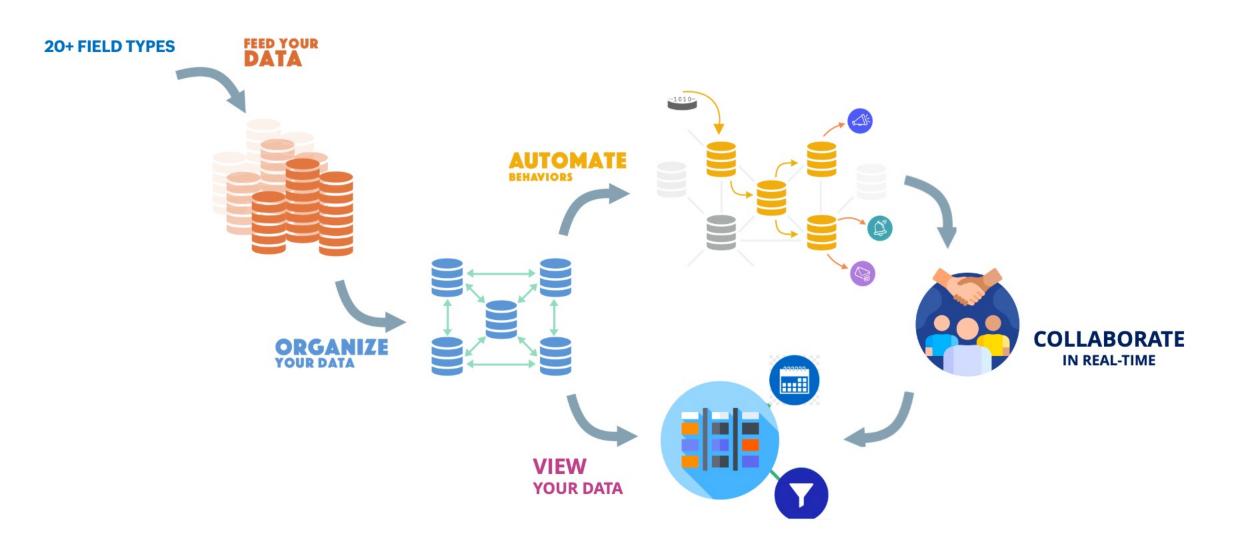

## **Data management** is at the core of our approach to work management.

## Tables data flow