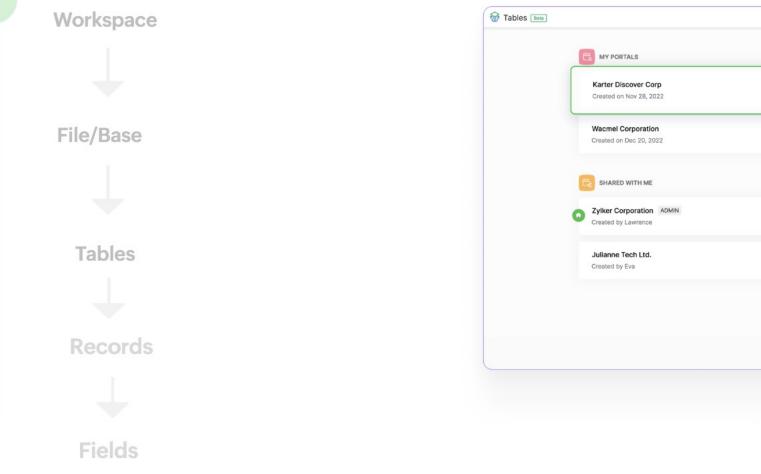

### Portal A personalized gateway for your account

#### Portal

A folder to **categorize all your related bases** in one place

Base

**Tables** 

 $\downarrow$ 

Records

+

Fields